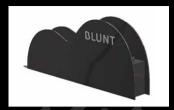

## In Store Furniture

Our new in store displays are designed to showcase the beauty of the BLUNT umbrella, releasing the product from it's box and arranging in a visually captivating display. These new display units will draw attention and become a visual beacon within the store. We have 4 display units available, their names taking inspiration from cloud formations.

#### **BLUNT Stratus**

The Stratus is a floor standing Classic / Exec or Sport line-up and can be used in conjunction with the Nimbus.