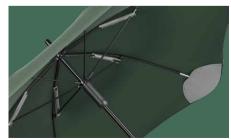

#### The BLUNT difference

BLUNT umbrellas feature patented technology in the tips which act like mini umbrellas, opening under full force to evenly distribute tension from the frame to the canopy edge. These tips not only give us our iconic shape but also provide a taut contour for ultimate performance. The frame also exhibits a unique strut mechanism, pushing maximum radial force out to achieve our highly tensioned canopy.

## The BLUNT difference

We believe there's strength in simplicity. Using materials smarter and making components work harder means your BLUNT is meticulously designed and refined to withstand whatever life throws at you.