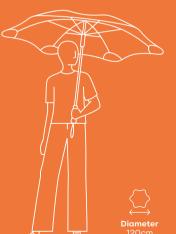

#### **BLUNT Classic**

The original full-length umbrella. Comes with a carry sleeve.

| Diameter      | 120cm | 47.2in |
|---------------|-------|--------|
| Closed Length | 84cm  | 33in   |
| Weight        | 660g  | 1.5lb  |