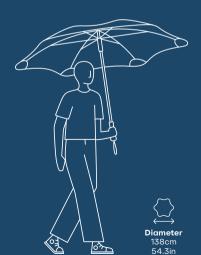

#### **BLUNT Exec**

In the business of keeping you dry. Comes with a carry sleeve.

| Diameter      | 138cm  | 54.3in |
|---------------|--------|--------|
| Closed Length | 95.5cm | 37.6in |
| Weight        | 910g   | 2lb    |