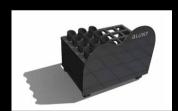

## In Store Furniture

Our new in store displays are designed to showcase the beauty of the BLUNT umbrella, releasing the product from it's box and arranging in a visually captivating display. These new display units will draw attention and become a visual beacon within the store. We have 4 display units available, their names taking inspiration from cloud formations.

#### **BLUNT Alto**

The Alto is a floor standing crate unit able to display Metro and stick umbrellas, housed either in our out of boxes.