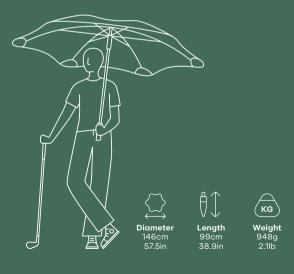

#### **BLUNT Sport**

Never let the rain stop play. Comes with a carry sleeve.

| Diameter      | 146cm | 57.5in |  |
|---------------|-------|--------|--|
| Closed Length | 99cm  | 38.9in |  |
| Weight        | 948g  | 2.1lb  |  |