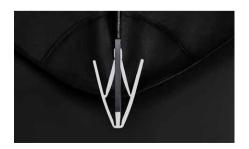

#### The BLUNT Tips

If one of your tips looks pointy instead of curved when the umbrella is open, a tip may have become detached. This can simply be pushed back into place – see our tip replacement tutorial for guidance.