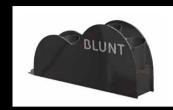

## In Store Furniture

Our new in store displays are designed to showcase the beauty of the BLUNT umbrella, releasing the product from it's box and arranging in a visually captivating display. These new display units will draw attention and become a visual beacon within the store. We have 4 display units available, their names taking inspiration from cloud formations.

#### **BLUNT Cirrus**

Designed to sit flush against a wall, the Cirrus has the capacity to hold Metro and full-length umbrellas, with internal storage for boxed units.