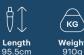

#### **BLUNT Exec**

In the business of keeping you dry. Comes with a carry sleeve.

| Diameter      | 138cm  | 54.3in |
|---------------|--------|--------|
| Closed Length | 95.5cm | 37.6in |
| Weight        | 910g   | 2lb    |