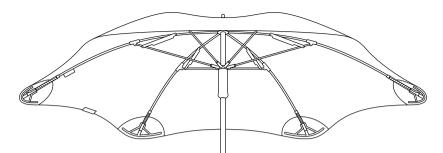

#### The BLUNT difference

BLUNT umbrellas feature patented technology in the tips which act like mini umbrellas, opening under full force to evenly distribute tension from the frame to the canopy edge. These tips not only give us our iconic shape but also provide a taut contour for ultimate performance. The frame also exhibits a unique strut mechanism, pushing maximum radial force out to achieve our highly tensioned canopy.

## The BLUNT difference

We believe there's strength in simplicity. Using materials smarter and making components work harder means your BLUNT is meticulously designed and refined to withstand whatever life throws at you.