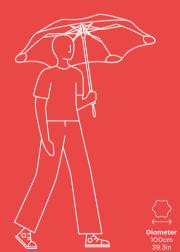

#### **BLUNT Metro**

Compact, collapsible & convenient. Comes with a carry sleeve.

| Diameter      | 100cm  | 39.3in |
|---------------|--------|--------|
| Closed Length | 37.5cm | 14.7in |
| Weight        | 385g   | 0.85lb |