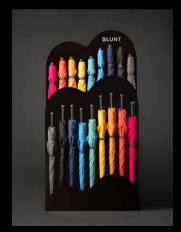

## **Core Range Colours**

Pink

Red

Orange

Mint

Blue

Green

Navy

Charcoal

Black

## In Store Furniture

Our new in store displays are designed to showcase the beauty of the BLUNT umbrella, releasing the product from it's box and arranging in a visually captivating display. These new display units will draw attention and become a visual beacon within the store. We have 4 display units available, their names taking inspiration from cloud formations.