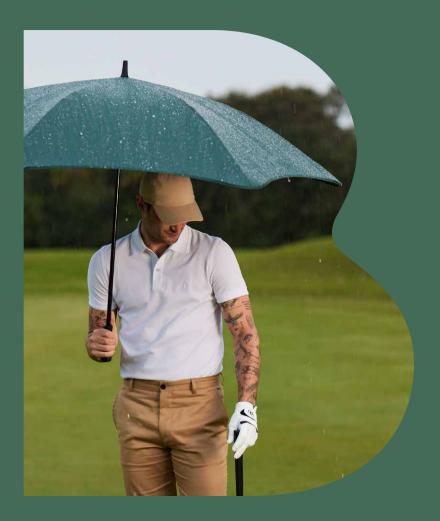

#### Tackle the elements

Never let the rain stop play. Strong and athletic, the BLUNT Sport is made for those truly committed to the golf course or enduring the elements on the sidelines. You're fully covered, no matter what.