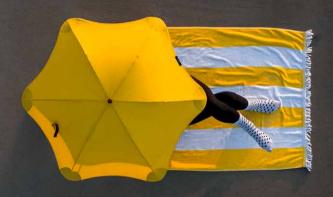

#### The problem with traditional umbrellas

The core umbrella design has not changed in 150 years and has been a constant source of frustration since its inception. Traditional umbrellas are mass produced and disposable, frequently ending up in landfill due to sagging canopies, broken ribs and tips tearing through the edge of the canopy fabric, which not only hinder performance but can be a real hazard on a busy populated street.

#### The BLUNT difference

BLUNT umbrellas feature patented technology in the tips which act like mini umbrellas, opening under full force to evenly distribute tension from the frame to the canopy edge. These tips not only give us our iconic shape but also provide a taut contour for ultimate performance. The frame also exhibits a unique strut mechanism, pushing maximum radial force out to achieve our highly tensioned canopy.